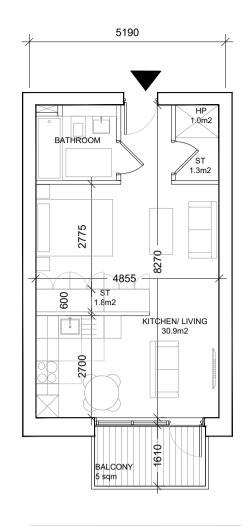

Ref: SA.02 Unit type: Area: Aggregate Living/Bedroom: 30.9 sqm Aggregate Storage: 3.1 sqm + 1sqm for HP Private Amenity: 5 sqm

(no. 9 units) Studio Apartment 40.0 sqm

NOTE

ALL DIMENSIONS TO BE CHECKED ON SITE NO DIMENSIONS TO BE SCALED FROM THIS DRAWING THIS DRAWING IS TO BE READ IN CONJUNCTION WITH RELEVANT CONSULTANTS DRAWINGS