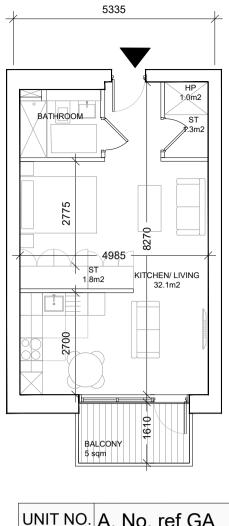

| UNIT NO. | A. No. ref GA |
|----------|---------------|
| TYPE.    | SA.01         |

- Ref: SA.01 Unit type: Area:
- (no. 9 units) Studio Apartment 41 sqm Aggregate Living/Bedroom:32.1 sqmAggregate Storage:3.1 sqm + 1sqm for HPPrivate Amenity:5 sqm